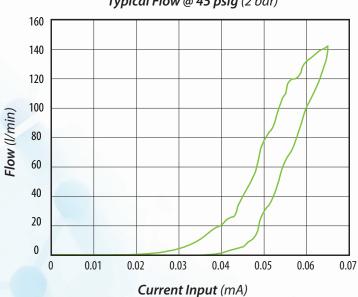

|
| Operating Pressure    | 0-45 psig (3 bar)                                                          |
| Operating Temp. Range | 50 to 122°F (10 to 50°C)                                                   |
| Response Time         | 10 ms                                                                      |
| Voltage               | 5, 12, or 24 VDC                                                           |
| Wattage               | 2.5 watts typical                                                          |
| More Details          | clippard.com/link/bpv                                                      |

#### PRELIMINARY

Note: This product is still in development.

Specifications are subject to change.

### Typical Flow @ 45 psig (2 bar)





### ORDERING INFORMATION

# Not Yet Available to Order—Coming Soon!

Contact Clippard or your local Clippard distributor to discuss participating in the early Beta release

For more info, scan the QR code or visit **clippard.com/link/bpv**