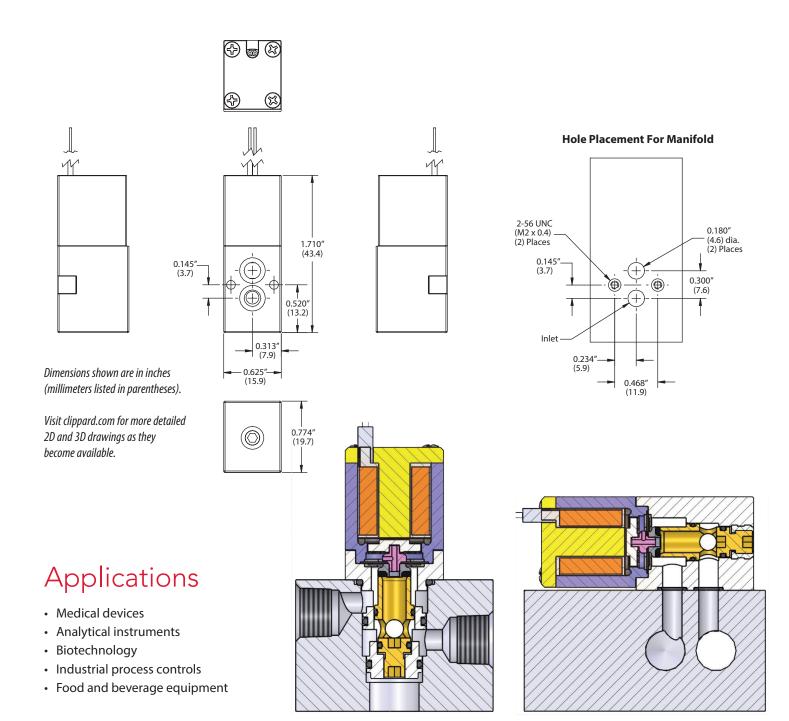

## **BPV** BALANCED POPPET SERIES

- · Small package with significant flow
- · All ports down design
- · Wetted parts ideal for oxygen and inert gases
- Smooth liftoff
- Low hysteresis
- · Low leak design
- · Ideal for low pressure/high flow applications
- Can be calibrated to meet specific applications

| Connection            | Flying leads                                                               |
|-----------------------|----------------------------------------------------------------------------|
| Cycle Life            | >100 million                                                               |
| Flow                  | 120 l/min @ 30 psig (2 bar)                                                |
| Function              | 2-way normally-closed proportional                                         |
| Hysteresis            | 10% of full scale typical, 15% max.                                        |
| Material, Seals       | FKM                                                                        |
| Material, Wetted      | 303 stainless steel, PPS (manifold mount),<br>430FR stainless steel, brass |
| Medium                | Air, oyxgen, or neutral gas                                                |
| Mount                 | Cartridge or manifold                                                      |
| Operating Pressure    | 0-45 psig (3 bar)                                                          |
| Operating Temp. Range | 50 to 122°F (10 to 50°C)                                                   |
| Response Time         | 10 ms                                                                      |
| Voltage               | 5, 12, or 24 VDC                                                           |
| Wattage               | 2.5 watts typical                                                          |
| More Details          | clippard.com/link/bpv                                                      |