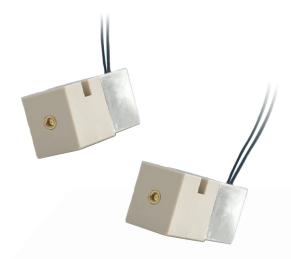

## **BPV** BALANCED POPPET SERIES

- · Small package with significant flow
- · All ports down design
- · Wetted parts ideal for oxygen and inert gases
- Smooth liftoff
- Low hysteresis
- · Low leak design
- · Ideal for low pressure/high flow applications
- Can be calibrated to meet specific applications

| Connection            | Flying leads                                                               |
|-----------------------|----------------------------------------------------------------------------|
| Cycle Life            | >100 million                                                               |
| Flow                  | 120 l/min @ 30 psig (2 bar)                                                |
| Function              | 2-way normally-closed proportional                                         |
| Hysteresis            | 10% of full scale typical, 15% max.                                        |
| Material, Seals       | FKM                                                                        |
| Material, Wetted      | 303 stainless steel, PPS (manifold mount),<br>430FR stainless steel, brass |
| Medium                | Air, oyxgen, or neutral gas                                                |
| Mount                 | Cartridge or manifold                                                      |
| Operating Pressure    | 0-45 psig (3 bar)                                                          |
| Operating Temp. Range | 50 to 122°F (10 to 50°C)                                                   |
| Response Time         | 10 ms                                                                      |
| Voltage               | 5, 12, or 24 VDC                                                           |
| Wattage               | 2.5 watts typical                                                          |
| More Details          | clippard.com/link/bpv                                                      |